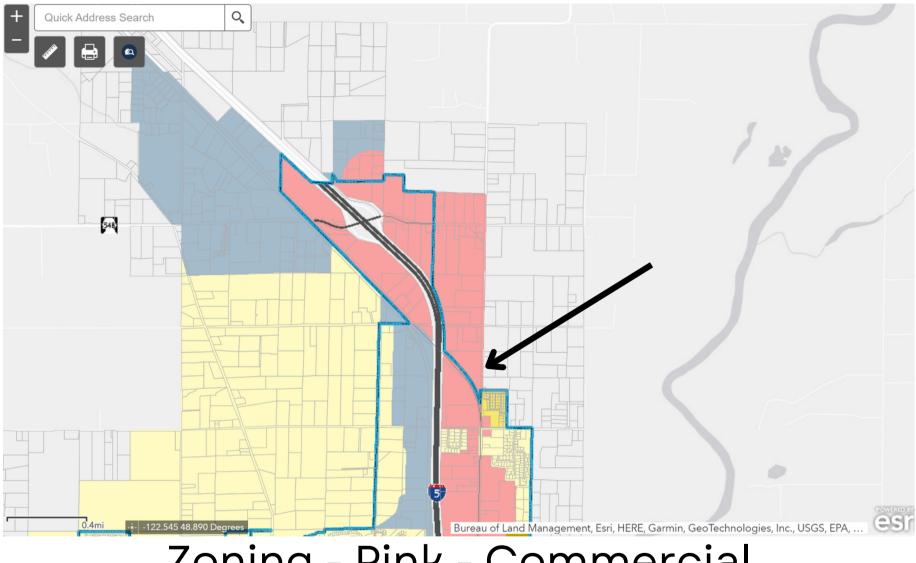

# Nelle + Olson | Portal Way Property | Maps

Parcel #3902082501530000 Parcel# 3902081861860000

Prepared for Rozanne Olson by Mimi Osterdahl and John Eggers

Zoning Outside City Boundary

Zoning - Pink - Commercial