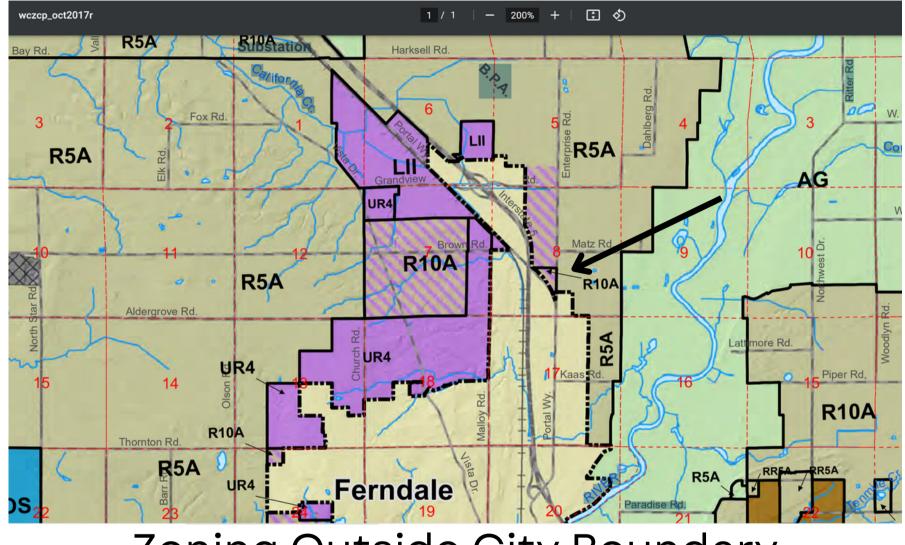

# Nelle + Olson | Portal Way Property | Maps

Parcel #3902082501530000 Parcel# 3902081861860000

Prepared for Rozanne Olson by Mimi Osterdahl and John Eggers

Zoning Outside City Boundary

Zoning - Pink - Commercial