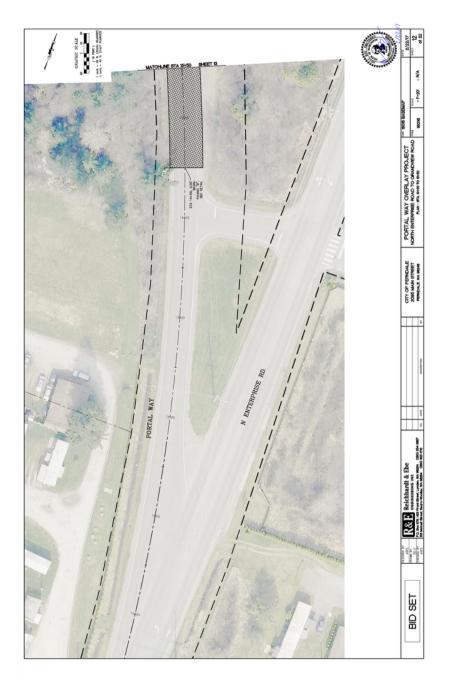

# Nelle + Olson | Portal Way Property | Maps

Parcel #3902082501530000 Parcel# 3902081861860000

Prepared for Rozanne Olson by Mimi Osterdahl and John Eggers

Zoning Outside City Boundary

Zoning - Pink - Commercial