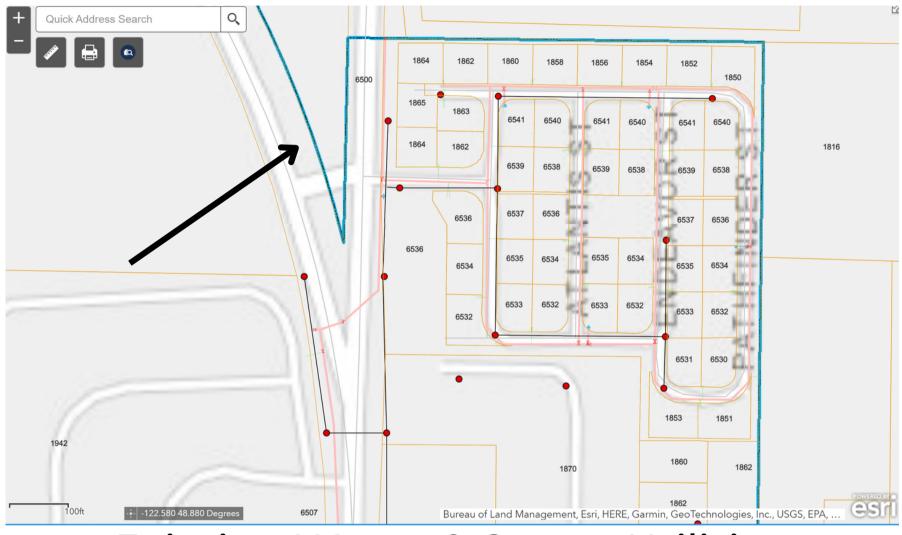

## **Existing Water & Sewer Utilities**

Water is light pink line Sewer is dark line with red dots

### Image Southern Corner

City Right of Way Shown

Wetland Reconnaissance Map

Parcels 390208 250153 & 390208 186188 Portal Way and Enterprise Road

Sept 2021