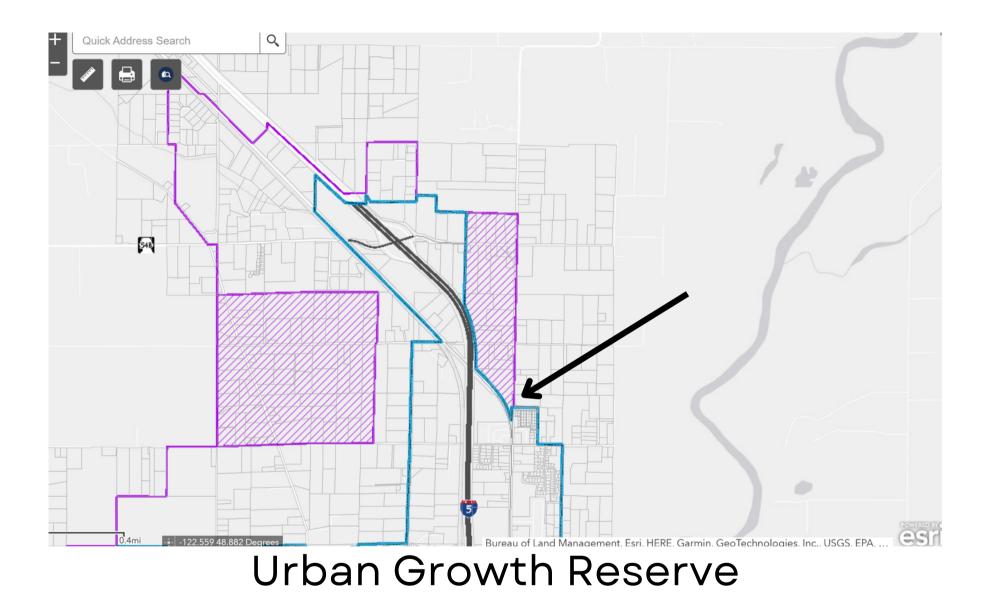

# Nelle + Olson | Portal Way Property | Maps

Parcel #3902082501530000 Parcel# 3902081861860000



Prepared for Rozanne Olson by Mimi Osterdahl and John Eggers



Zoning Outside City Boundary



Zoning - Pink - Commercial





## **Existing Water & Sewer Utilities**

Water is light pink line Sewer is dark line with red dots



### Image Southern Corner

City Right of Way Shown





Wetland Reconnaissance Map

Parcels 390208 250153 & 390208 186188 Portal Way and Enterprise Road

Sept 2021



#### **Mimi Osterdahl-Eggers**

2019 WCAR Realtor® of the Year Realtor® of the Year Finalist WA Realtors 2020 Whatcom County Association of Realtors® -Board of Directors/Past President Managing Broker, CRS, MCNE, GRI, ABR, AHWD, GREEN, C2EX Endorsed Founder - NW Living - brokered by eXp Realty co-founder/Global eXpansion - eXpand Success Global Partners Mobile: 360-220-6787 / mimi@nwlivingre.com / www.nwlivingre.com

### John Eggers

Broker | eXp Realty | C2EX Endorsed | REALTOR® Whatcom County Association of Realtors NW